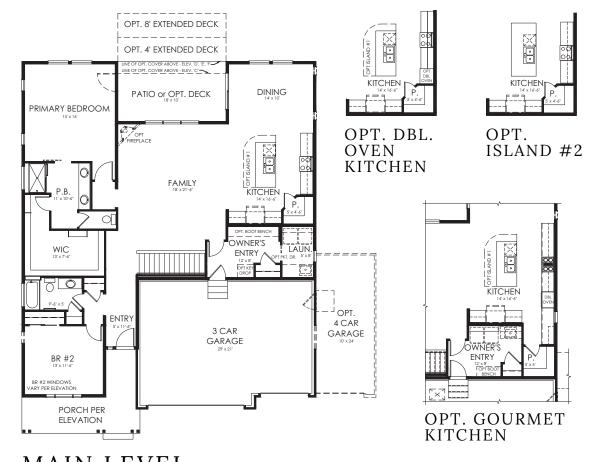

## **PLAN 275**

Main Level: 1,943 sq. ft. Lower Level: 1,952 sq. ft. Total: 3,895 sq. ft.

**ELEVATION C** w/ standard stucco

**ELEVATION D** w/ opt. stone

w/ opt. stone

**ELEVATION F** 

OPT. PRIMARY SPA BATH

OPT. 5-PC PRIMARY BATH

MAIN LEVEL 1,943 SF