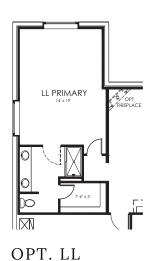

## THE MASSEY

OUR BLUEPRINT, YOUR FINGERPRINT.

## **PLAN 275**

Main Level: 1,943 sq. ft. Lower Level: 1,952 sq. ft. Total: 3,895 sq. ft.



**ELEVATION C** w/ standard stucco



**ELEVATION D** w/ opt. stone



w/ opt. stone



**ELEVATION F** 





OPT. PRIMARY SPA BATH



OPT. 5-PC PRIMARY BATH



MAIN LEVEL 1,943 SF



## VHCO.COM



Measurements are approximate. Buyers choice of features or options subject to stage of construction. In a continuing effort to enhance the product, Vantage reserves the right to modify or change floor plans, specifi cations, features, or options without prior notice.



**PRIMARY** 

+503 SF