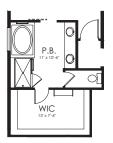

## THE MASSEY

OUR BLUEPRINT, YOUR FINGERPRINT.

## **PLAN 275**

Main Level: 1,943 sq. ft. Lower Level: 1,952 sq. ft. Total: 3,895 sq. ft.



**ELEVATION C** w/ standard stucco



**ELEVATION D** w/ opt. stone



w/ opt. stone



**ELEVATION F** 





OPT. PRIMARY SPA BATH



OPT. 5-PC PRIMARY BATH



MAIN LEVEL 1,943 SF



## VHCO.COM



Measurements are approximate. Buyers choice of features or options subject to stage of construction. In a continuing effort to enhance the product, Vantage reserves the right to modify or change floor plans, specifi cations, features, or options without prior notice.



**PRIMARY** 

+503 SF