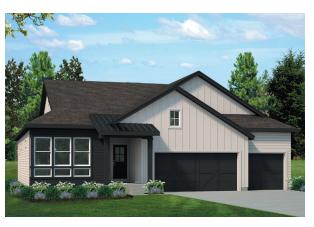

## **PLAN 275**

Main Level: 1,943 sq. ft. Lower Level: 1,952 sq. ft. Total: 3,895 sq. ft.

**ELEVATION C** w/ standard stucco

**ELEVATION D** w/ opt. stone

w/ opt. stone

**ELEVATION F** 

OPT. PRIMARY SPA BATH