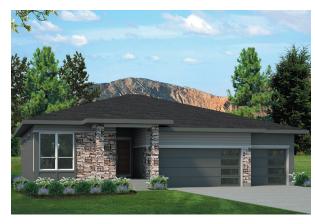

## **PLAN 275**

Main Level: 1,943 sq. ft. Lower Level: 1,952 sq. ft. Total: 3,895 sq. ft.

**ELEVATION C** w/ standard stucco

**ELEVATION D** w/ opt. stone

w/ opt. stone

**ELEVATION F** 

OPT. PRIMARY SPA BATH