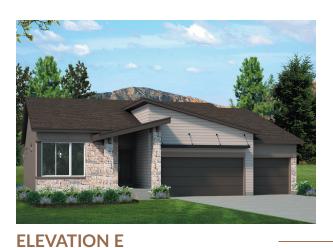

## **PLAN 275**

Main Level: 1,943 sq. ft. Lower Level: 1,952 sq. ft. Total: 3,895 sq. ft.

**ELEVATION C** w/ standard stucco

**ELEVATION D** w/ opt. stone

w/ opt. stone

**ELEVATION F** 

OPT. PRIMARY SPA BATH