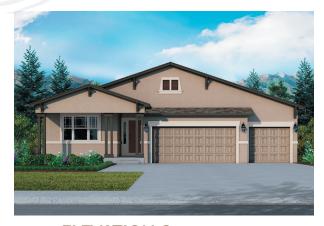

## **PLAN 275**

Main Level: 1,943 sq. ft. Lower Level: 1,952 sq. ft. Total: 3,895 sq. ft.

**ELEVATION C** w/ standard stucco

**ELEVATION D** w/ opt. stone

w/ opt. stone

**ELEVATION F** 

OPT. PRIMARY SPA BATH