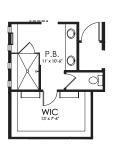

## THE MASSEY

OUR BLUEPRINT, YOUR FINGERPRINT.

## **PLAN 275**

Main Level: 1,943 sq. ft. Lower Level: 1,952 sq. ft. Total: 3,895 sq. ft.



**ELEVATION C** w/ standard stucco



**ELEVATION D** w/ opt. stone



w/ opt. stone



**ELEVATION F** 





OPT. PRIMARY SPA BATH



OPT. 5-PC PRIMARY BATH



MAIN LEVEL 1,943 SF



## VHCO.COM



Measurements are approximate. Buyers choice of features or options subject to stage of construction. In a continuing effort to enhance the product, Vantage reserves the right to modify or change floor plans, specifi cations, features, or options without prior notice.



**PRIMARY** 

+503 SF