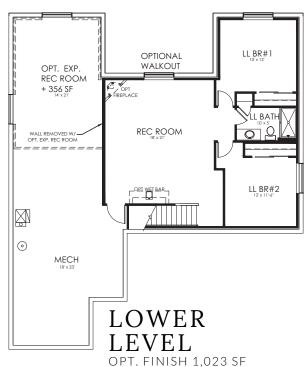

## **PLAN 275**

Main Level: 1,943 sq. ft. Lower Level: 1,952 sq. ft. Total: 3,895 sq. ft.

**ELEVATION C** w/ standard stucco

**ELEVATION D** w/ opt. stone

w/ opt. stone

**ELEVATION F** 

OPT. PRIMARY SPA BATH